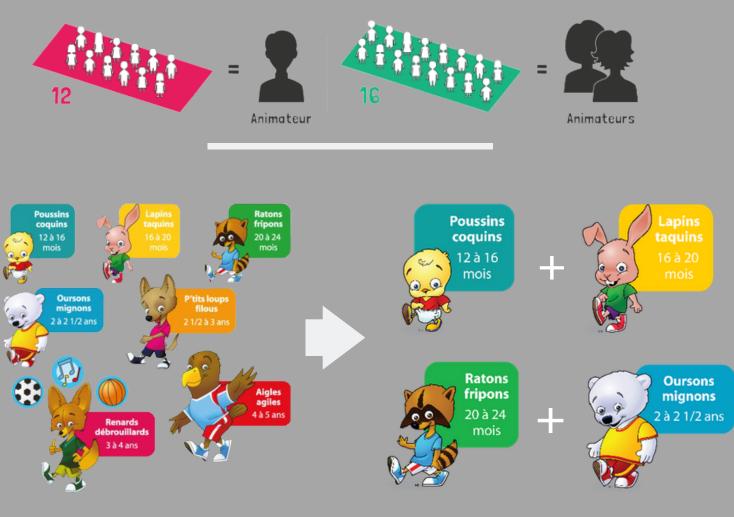

To get the most out of the program, you can pair certain levels. Careful! Make sure that the levels are close together, as each level is adapted to the child's stage of motor development.

#### ATTENTION

Due to their greater age difference, it is not advisable to group the levels below. What's more, the Agile Eagles level is very different from the other levels and requires specific equipment.