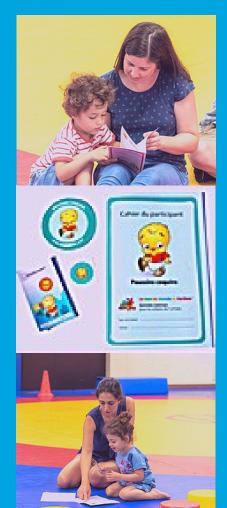

THE KITS

Children's kits consist of a participant's notebook, a magnet, a sticker and a tattoo. They are to be distributed to the children during the session. Orders are placed using the Amilia software.

### WHY?

The participant's notebook helps the child and parent to follow his or her development. The other items are gifts for the child and aim to create a sense of belonging to the activity.