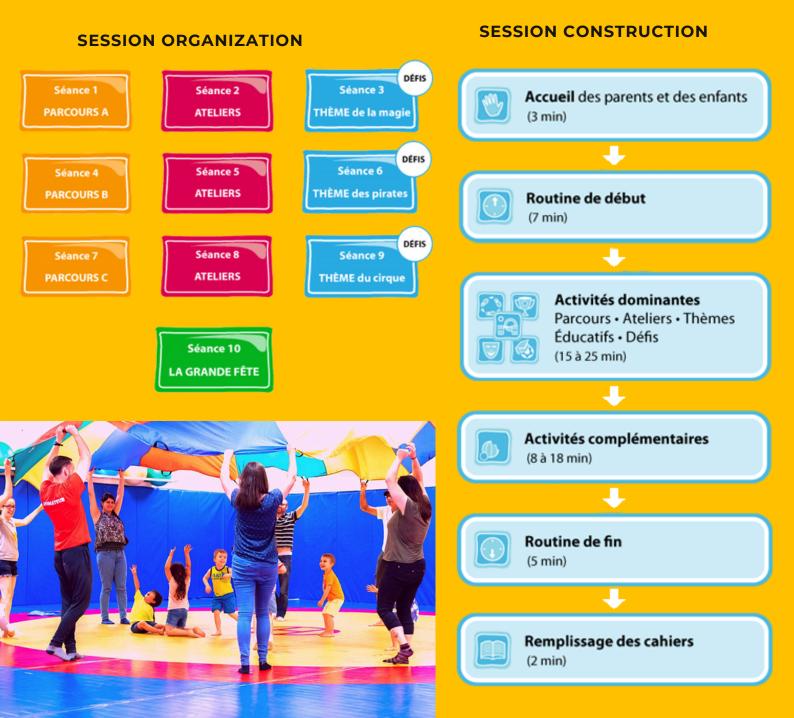

### **PROGRAM STRUCTURE**

The program consists of 10 sessions of 50 minutes each. You can offer as many sessions as you like: fall, winter, spring and even summer. The structure of the program is well detailed in the Motor Activity Session Guide, as well as in the online training.

To get the most out of the program, you can pair certain levels. Careful! Make sure that the levels are close together, as each level is adapted to the child's stage of motor development.

#### ATTENTION

Due to their greater age difference, it is not advisable to group the levels below. What's more, the Agile Eagles level is very different from the other levels and requires specific equipment.